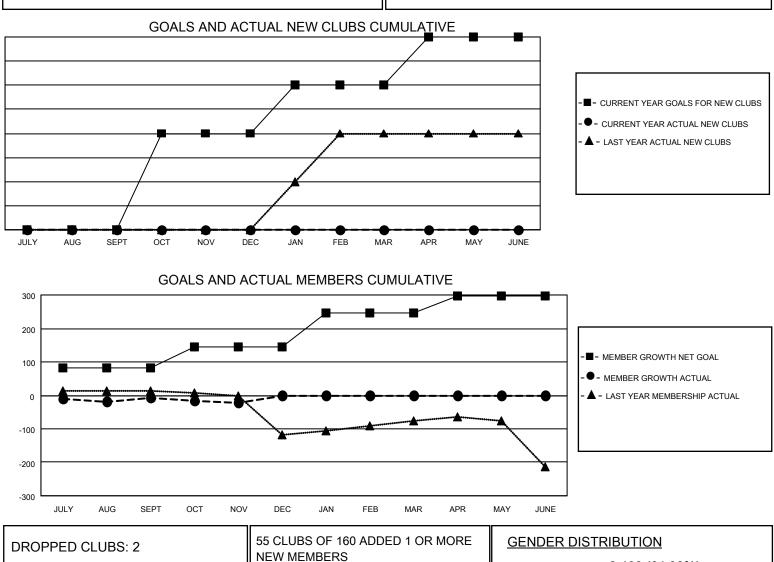

## GMT MONTHLY MEMBERSHIP PROGRESS REPORT Results as of: 11/30/2023

**Multiple District 16** 

LOCATION: NEW JERSEY

GMT: OPEN

GMT CA 1

| Clubs                 |               |           |               | Members               |                         |                         |                                                    |  |  |
|-----------------------|---------------|-----------|---------------|-----------------------|-------------------------|-------------------------|----------------------------------------------------|--|--|
| RESULTS FOR 2023-2024 |               |           |               | RESULTS FOR 2023-2024 |                         |                         |                                                    |  |  |
| QUARTER               | NEW CLUB GOAL | NEW CLUBS | DROPPED CLUBS | QUARTER               | MBER GROWTH NET<br>GOAL | MEMBER GROWTH<br>ACTUAL | DROPPED<br>MEMBERS ACTUAI<br>(including transfers) |  |  |
| JULY/AUG/SEPT         | 0             | 0         | 2             | JULY/AUG/SEPT         | 82                      | 117                     | 105                                                |  |  |
| OCT/NOV/DEC           | 2             | 0         | 0             | OCT/NOV/DEC           | 62                      | 66                      | 68                                                 |  |  |
| JAN/FEB/MAR           | 1             | 0         | 0             | JAN/FEB/MAR           | 102                     | 0                       | 0                                                  |  |  |
| APR/MAY/JUNE          | 1             | 0         | 0             | APR/MAY/JUNE          | 52                      | 0                       | 0                                                  |  |  |

| DROPPED CLUBS: 2        |     | 55 CLUBS OF 160 ADDED 1 OR MORE | GENDER DISTRIBUTION        |                |     |
|-------------------------|-----|---------------------------------|----------------------------|----------------|-----|
|                         |     | NEW MEMBERS                     | MALE                       | 2,468 (64.93%) |     |
|                         |     |                                 | FEMALE                     | 1,333 (35.07%) |     |
| DROPPED MEMBERS         |     |                                 |                            |                |     |
| DECEASED                | 19  | CLICK HERE FOR CUMULATIVE       | TOTAL FAMILY UNIT MEMBERS  |                | 739 |
| CLUB CANCELLED0OTHER154 |     | MEMBERSHIP DATA                 | FAMILY MEMBERS PAYING HALF |                |     |
|                         |     |                                 |                            |                | 388 |
| TOTAL                   | 173 |                                 | 0020                       |                |     |